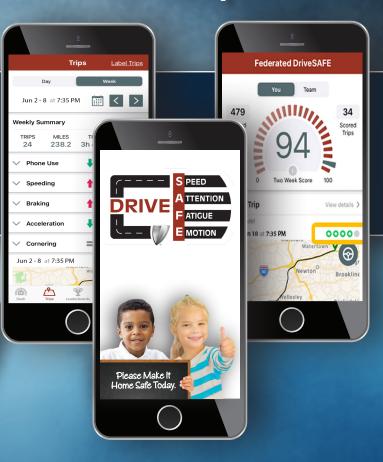

# Help Your Employees Make it Home Safe Today

Federated DriveSAFE<sup>SM</sup> Telematics helps your employees improve their daily driving habits and return home safe at the end of the day.

ASSOCIATION AN MEMBER BENEFIT FOR 119 YEARS LOCAL MARKETING REPRESENTATIVES AUTO DIRECT. AND CASUALTY SELF-INSURED RETENTION PROPERTY POLICYHOLDER SURPLUS LIVE VOICE CUSTOMER SERVICE MYSHIELD<sup>®</sup> TAILORED, INDUSTRY-SPECIFIC COVERAGE BUSINESS SUCCESSION AND ESTATE PLANNING STABLE FINANCIAL FACE-TO-FACE RELATIONSHIPS STRENGTH MUTUAL COMPANY DIRECT CLAIMS REPRESENTATIVES RECOMMENDATIONS 500+ EXCLUSIVE ASSOCIATION ESTATE PLANNING ATTORNEY NETWORK ANNUITIES

Scan to learn more about DriveSAFE TELEMATICS.

The content of this publication is for general information purposes only. Consult with a qualified professional when you have detailed questions regarding any topic in this publication.